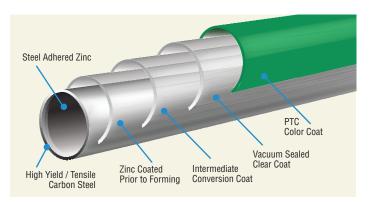

## High strength pipe & tubing products in industry standard colors

US Premier Tube Mills offers all of its industrial, commercial and residential pipe and tubing products in industry standard colors. After our galvanized pipe is treated with our additional corrosion resistant coatings, a 3 mil coating of our Polyester Color Coat or 10 mil Polyolefin Color Coat is applied and heat set. Our Polyester Color Coat paint process offers a durable finish that is guaranteed not to fade, crack, flake or craze for 15 years.

Compliance Specifications for Polyester and Polyolefin Elastomer Powder Coating per ASTM F1043

| Polyester  | Thickness:  | 3 mil                                         |
|------------|-------------|-----------------------------------------------|
|            | Adhesion:   | Compliance with Cross Hatch Test ASTM D3359-B |
|            | Color:      | ASTM F934                                     |
|            | Weathering: | ASTM D1499 Weatherometer 1000 hours           |
| Polyolefin | Thickness:  | 10mil                                         |
|            | Adhesion:   | Compliance to ASTM F1043 8.1.2.1              |
|            | Color:      | ASTM F934                                     |
|            | Weathering: | ASTM D1499 Weatherometer 1000 hours           |
|            |             |                                               |